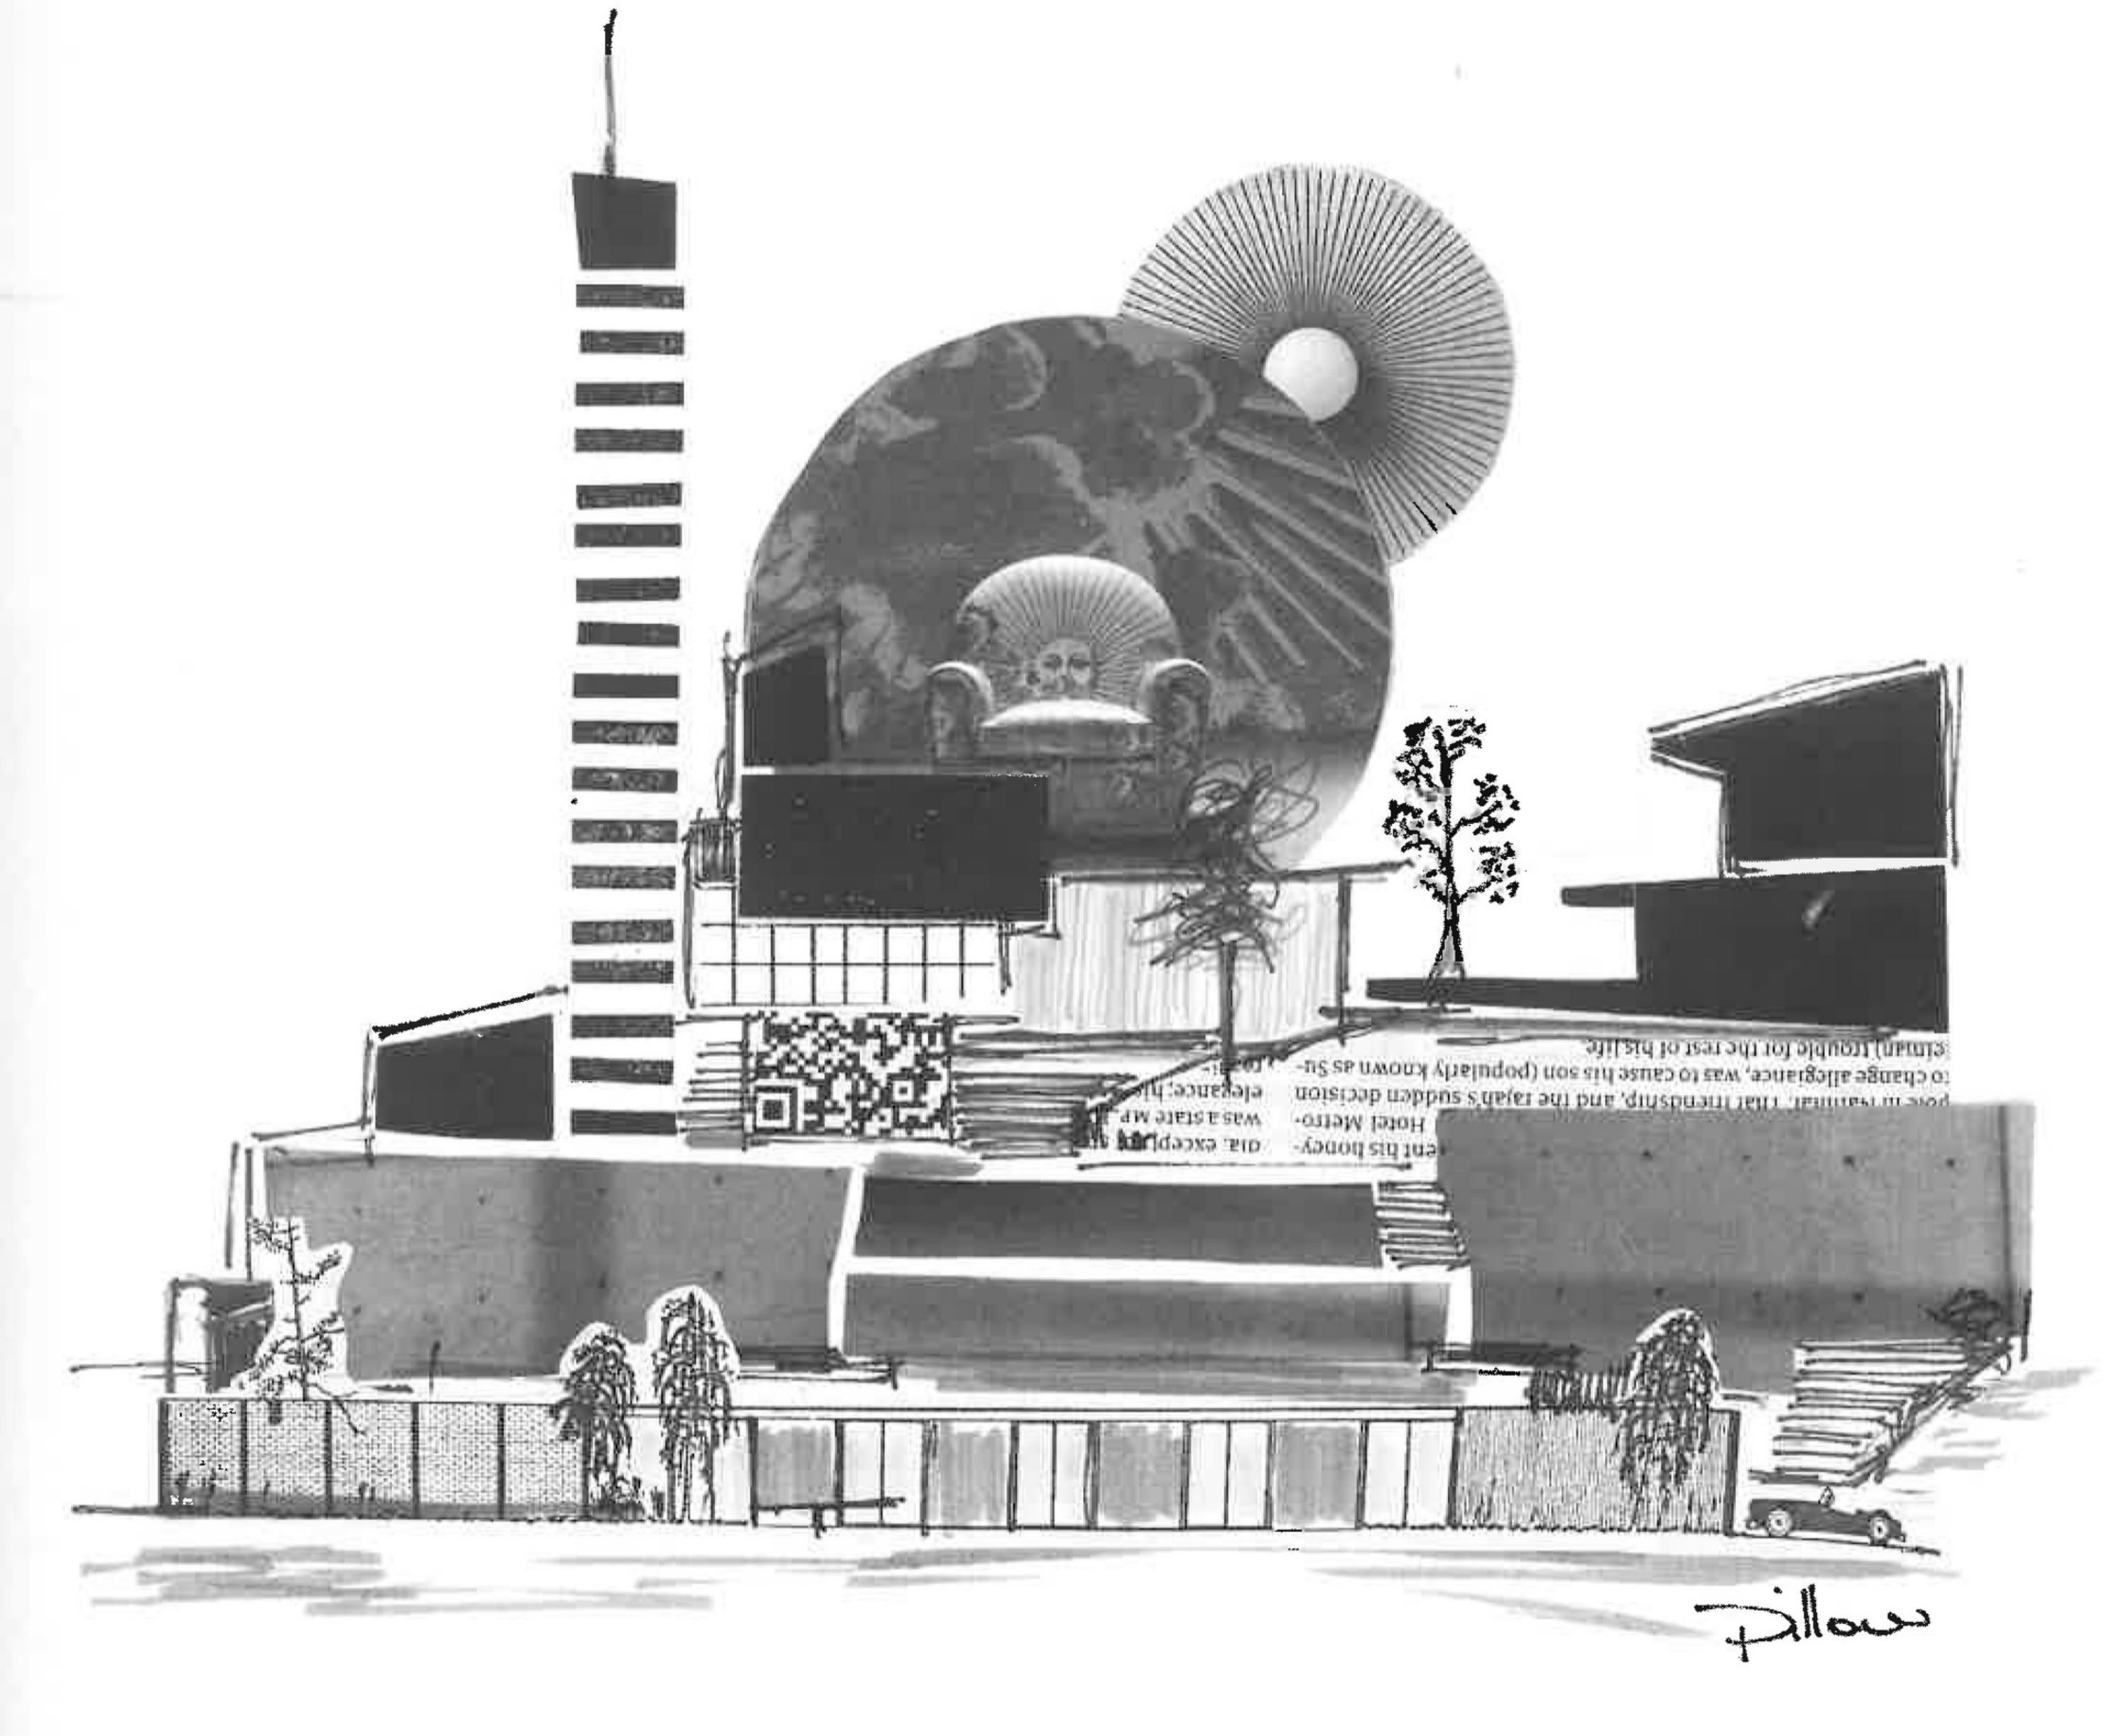

#### Mashup Architecture.

Il collage in bianco e nero intitolato Mashup

spazio per sovrapporre nuove strutture, mixando stili, scopi e forme. In un'utopica visione romantica la verità sarebbe diversa, ma la realtà mostrerà un oriente che diventa occidente, templi antichi accanto a grattacieli, stile liberty unito al modernismo, e dove anche il brutalismo evocherà nostalgia. Mashup Architecture rappresenta la probabile e sfortunata verità dell'architettura futura, dove tutto si mescolerà in modo infestante.

Architecture, realizzato dal fondatore e direttore creativo di DAAA Haus - Keith Pillow, esprime chiaramente la sua visione dell'architettura futura. Pillow riflette sulla realtà di un mondo già ampiamente costruito, dove difficilmente ci sarà un rifacimento totale e si continuerà a costruire nuovi edifici mescolati ai vecchi, senza confini culturali o geografici. Gli architetti dovranno trovare

Tecnica: Mista, collage

22